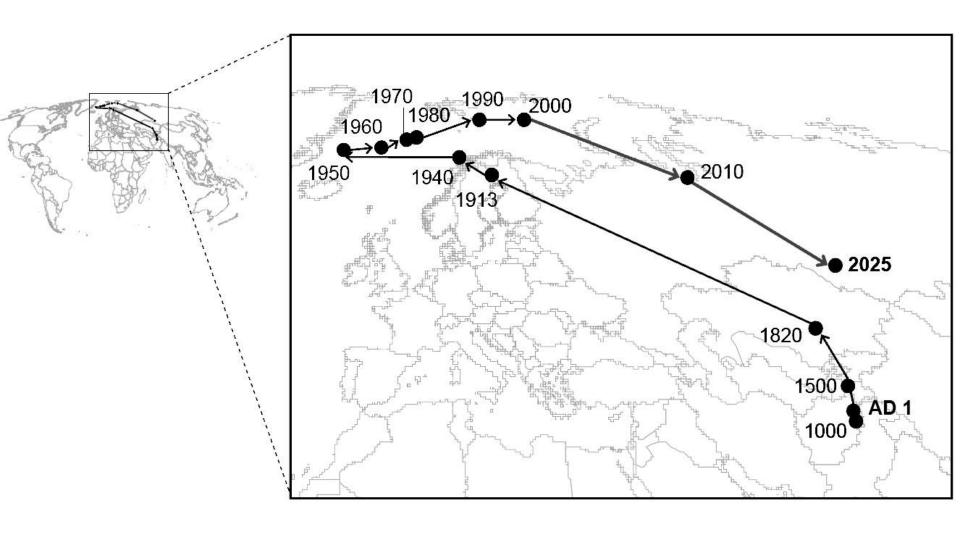

3%     | 342     | 28%    | 1226    |
| TOP 100              | 3      | 9%   | 3%     | 34      | 34%    | 100     |
| ARCHITECTS           | 153000 | 27%  | 12%    | 565000  | 43%    | 1320000 |
| POPULATION (M)       | 60,6   | 12%  | 1%     | 503,7   | 7%     | 7477,2  |
| MIDDLE CLASS (M)     | 30     | 10%  | 2%     | 300     | 17%    | 1800    |
| CONSTRUCTION (M€)    | 184111 | 11%  | 2%     | 1664000 | 18%    | 9265000 |

SOURCES: UIA 2015, ACE 2016, COAC 2005, PWC 2015, CREDIT SUISSE 2015, ILO 2015, OECD 2015





**ARCHITECTS** SCHOOLS [TOP100:] CONSTRUCTION

**153.000** 12% **34** 3% [3] **184.100 M€** 2%

**1.664.000 M€** 18%

9.265.000 M€

**ITALIA** 

EU

**GLOBAL** 



































## Open Night

Taac FAB LAB BARCELONA



POBLENOU Urban District

















## Thank you for your attention



www.ace-cae.eu