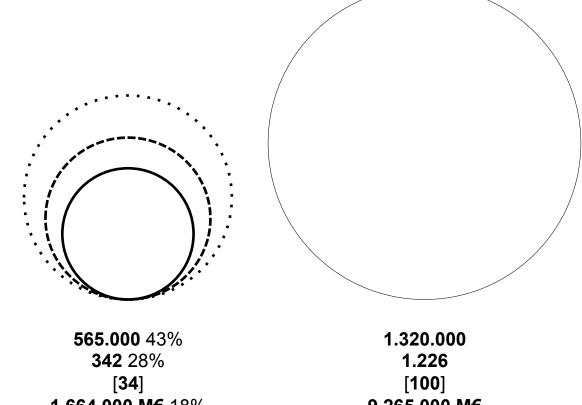

## Is there a global education?

Matteo Robiglio Integrated Strategies

|                      | ITALIA | / EU | /WORLD | EU      | /WORLD | GLOBAL  |
|----------------------|--------|------|--------|---------|--------|---------|
| ARCHITECTURE SCHOOLS | 34     | 10%  | 3%     | 342     | 28%    | 1226    |
| TOP 100              | 3      | 9%   | 3%     | 34      | 34%    | 100     |
| ARCHITECTS           | 153000 | 27%  | 12%    | 565000  | 43%    | 1320000 |
| POPULATION (M)       | 60,6   | 12%  | 1%     | 503,7   | 7%     | 7477,2  |
| MIDDLE CLASS (M)     | 30     | 10%  | 2%     | 300     | 17%    | 1800    |
| CONSTRUCTION (M€)    | 184111 | 11%  | 2%     | 1664000 | 18%    | 9265000 |

SOURCES: UIA 2015, ACE 2016, COAC 2005, PWC 2015, CREDIT SUISSE 2015, ILO 2015, OECD 2015

**ARCHITECTS** SCHOOLS [TOP100:] CONSTRUCTION

**153.000** 12% **34** 3% [3] **184.100 M€** 2%

**1.664.000 M€** 18%

9.265.000 M€

**ITALIA** 

EU

**GLOBAL** 