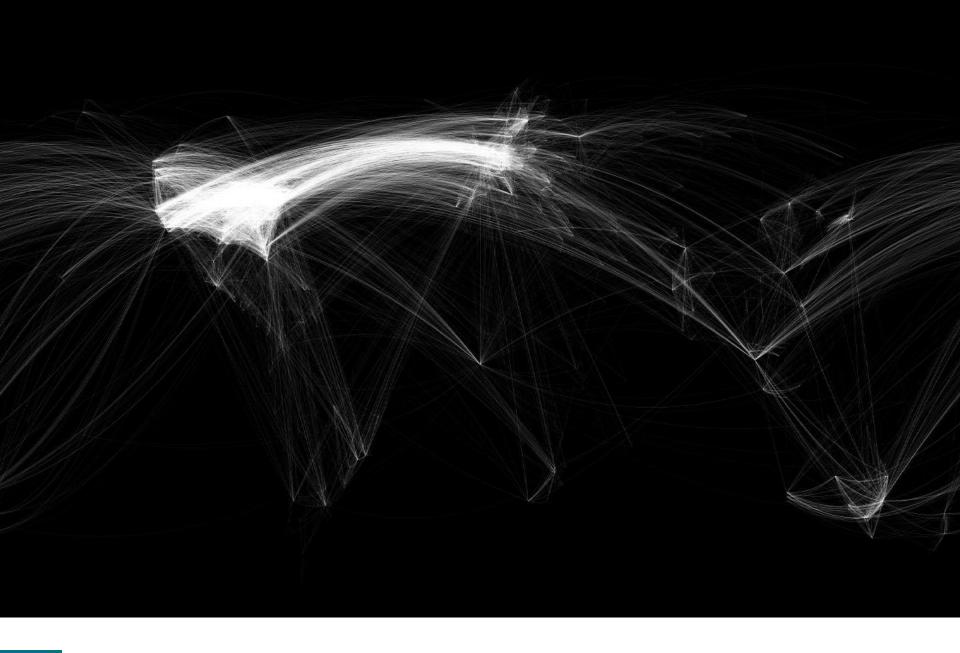

## Is there a global education?

Matteo Robiglio Integrated Strategies

|                      | ITALIA | / EU | /WORLD | EU      | /WORLD | GLOBAL  |
|----------------------|--------|------|--------|---------|--------|---------|
| ARCHITECTURE SCHOOLS | 34     | 10%  | 3%     | 342     | 28%    | 1226    |
| TOP 100              | 3      | 9%   | 3%     | 34      | 34%    | 100     |
| ARCHITECTS           | 153000 | 27%  | 12%    | 565000  | 43%    | 1320000 |
| POPULATION (M)       | 60,6   | 12%  | 1%     | 503,7   | 7%     | 7477,2  |
| MIDDLE CLASS (M)     | 30     | 10%  | 2%     | 300     | 17%    | 1800    |
| CONSTRUCTION (M€)    | 184111 | 11%  | 2%     | 1664000 | 18%    | 9265000 |