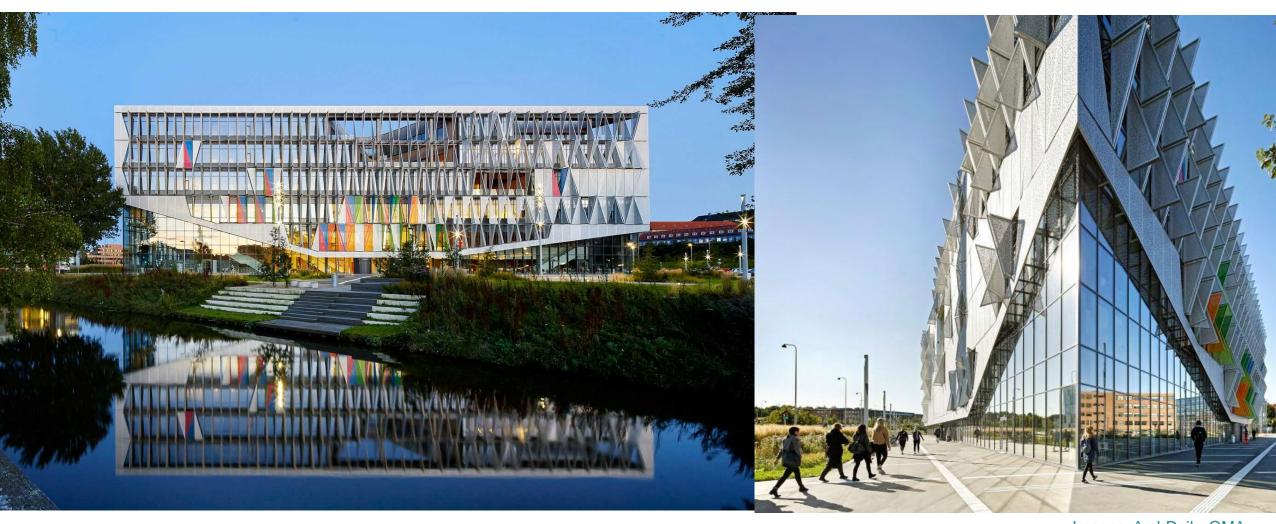

# Henning Larsen Architects - Kolding Campus

#### Henning Larsen Architects - Kolding Campus

95 kWh/m²/vose

The project is based on the standards for traditional building a provided for in Danish building regulations BRDB. This corresponds to an energy consumption of \$5 KWh/m²/year. The objective for the project is to meet the 2015 energy requirements of Danish building regulations, corresponding to approx. 42 kWh/m²/year.