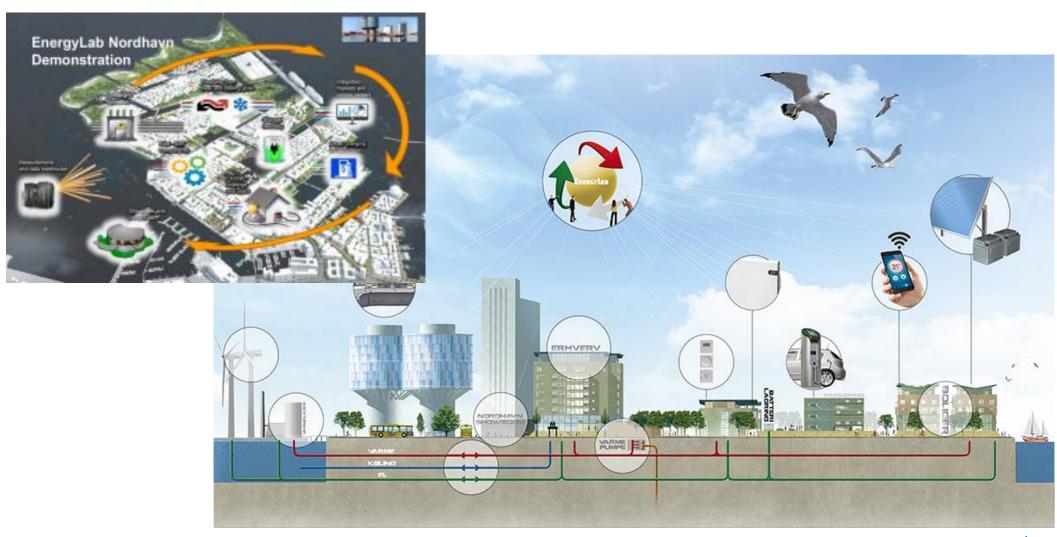

## CASE: Up-cycle house - Lendager Group





## **CASE: VUC Haderslev – AART architects**





Photo by Jens Markus Lindhe



#### **CASE: VUC Haderslev – AART architects**

Productivity &learning, urban liveability

Students and teachers very satisfied with study environment

# 2x students continue to further education

-Building paid back in 3 years?



# **Value**

idea operation operation design

**ENVIRONMENT** 

**BUILT** 

Cost

**Business value** Graphics inspired by Henrik Bang 2016



#### **PERSPECTIVES: TOOLS and METHODS**



Peter Andreas Sattrup Architect MAA PhD Senior Adviser



#### PERSPECTIVES: TOOLS and METHODS

**SOCIAL ECONOMY ENVIRONMENT** 

# **AART – Bolig for Livet**





# **AART – Bolig for Livet**















Images: AART, Velux

# Nordhavn-EnergyLab





Images: AART, Velux

## Silos - COBE & Praksis







Images: AART, Velux

# Copenhagen International School - CF Møller





Images: AART, Velux



#### **More cases & background information:**

# www.danskeark.dk

Peter Andreas Sattrup, Nanna Rose Broch, Karen Sejr, Cathrine Filia Trakossas, Mia Winther-Queen

Advisory board: Mette Skjold, Torben Juul & Søren Nielsen.

Thanks to all the architectural firms and their collaboration partners who contributed!

Danske Arkitektvirksomheder – Danish Association of Architectural Firms 2017