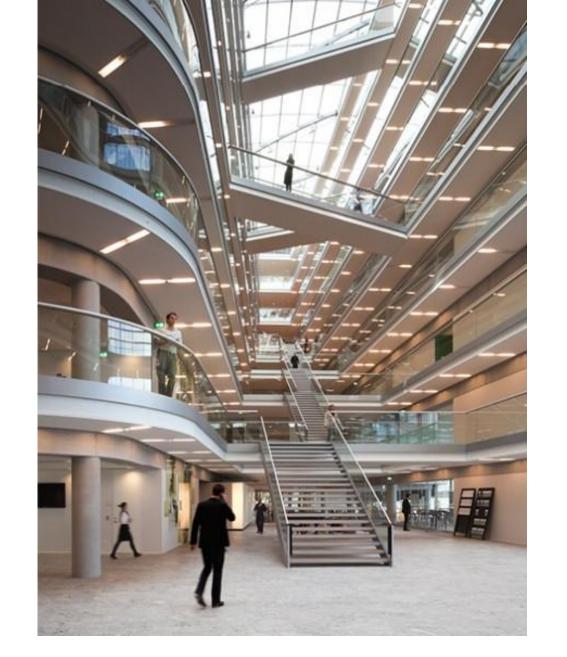

# Henning Larsen Architects - Kolding Campus

#### Henning Larsen Architects - Kolding Campus

95 kWh/m²/vose

The project is based on the standards for traditional building a provided for in Danish building regulations BRDB. This corresponds to an energy consumption of \$5 KWh/m²/year. The objective for the project is to meet the 2015 energy requirements of Danish building regulations, corresponding to approx. 42 kWh/m²/year.