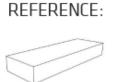

# Henning Larsen Architects - Kolding Campus

#### Henning Larsen Architects - Kolding Campus

95 kWh/m²/vose

The project is based on the standards for traditional building a provided for in Danish building regulations BRDB. This corresponds to an energy consumption of \$5 KWh/m²/year. The objective for the project is to meet the 2015 energy requirements of Danish building regulations, corresponding to approx. 42 kWh/m²/year.