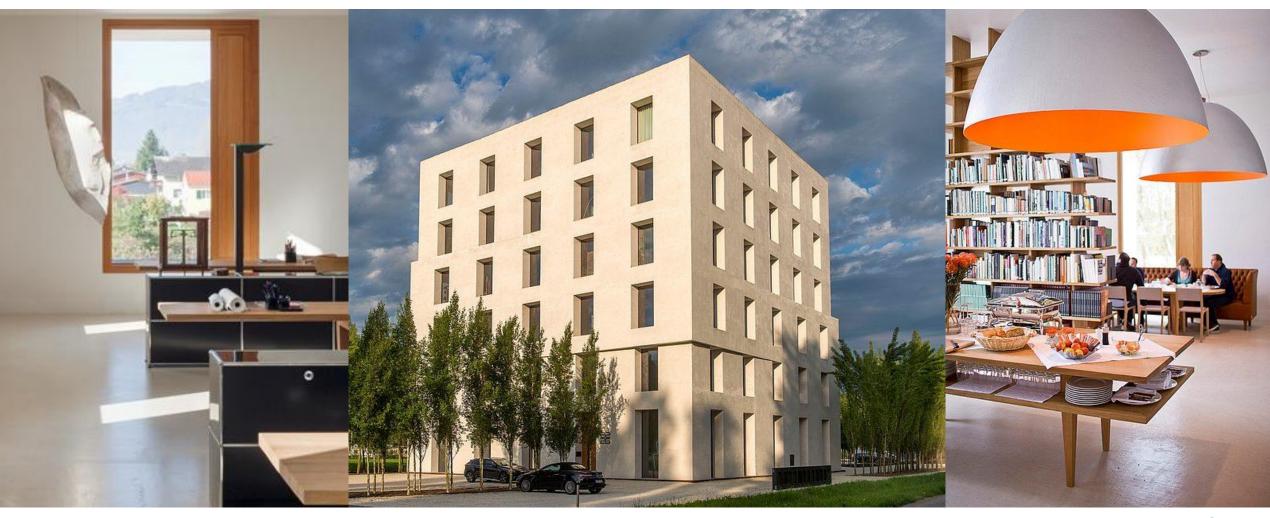

# Henning Larsen Architects - Kolding Campus

#### Henning Larsen Architects - Kolding Campus

95 kWh/m²/vose

The project is based on the standards for traditional building a provided for in Danish building regulations BRDB. This corresponds to an energy consumption of \$5 KWh/m²/year. The objective for the project is to meet the 2015 energy requirements of Danish building regulations, corresponding to approx. 42 kWh/m²/year.