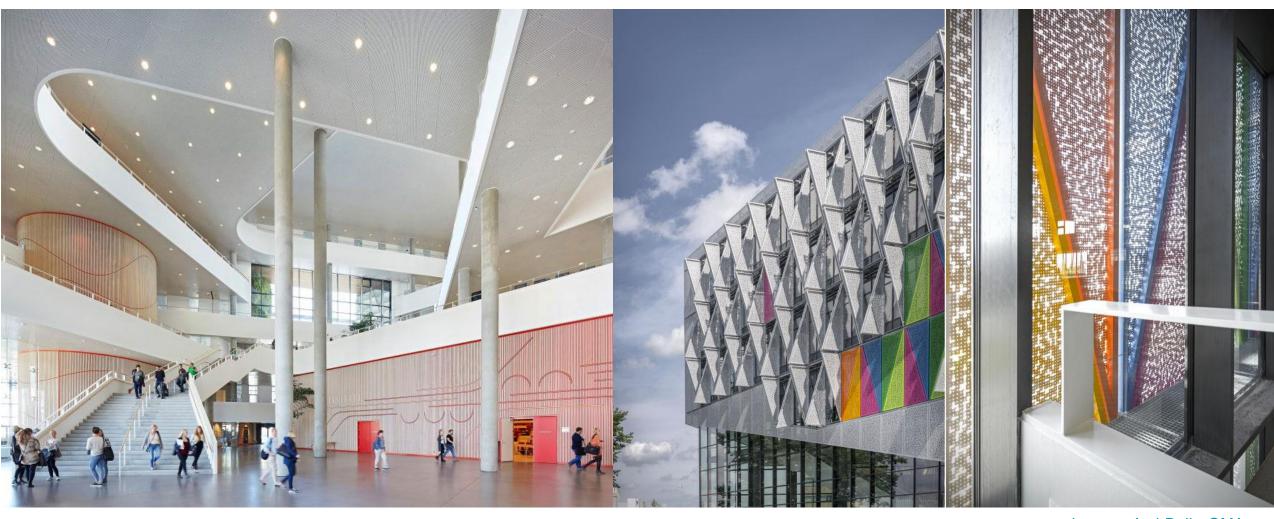

# Henning Larsen Architects - Kolding Campus

#### Henning Larsen Architects - Kolding Campus

95 kWh/m²/vose

The project is based on the standards for traditional building a provided for in Danish building regulations BRDB. This corresponds to an energy consumption of \$5 KWh/m²/year. The objective for the project is to meet the 2015 energy requirements of Danish building regulations, corresponding to approx. 42 kWh/m²/year.