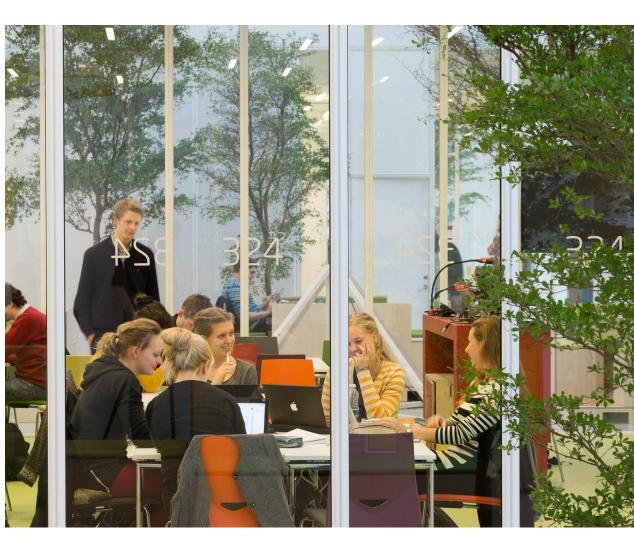

# Henning Larsen Architects - Kolding Campus

#### Henning Larsen Architects - Kolding Campus

95 kWh/m²/vose

The project is based on the standards for traditional building a provided for in Danish building regulations BRDB. This corresponds to an energy consumption of \$5 KWh/m²/year. The objective for the project is to meet the 2015 energy requirements of Danish building regulations, corresponding to approx. 42 kWh/m²/year.