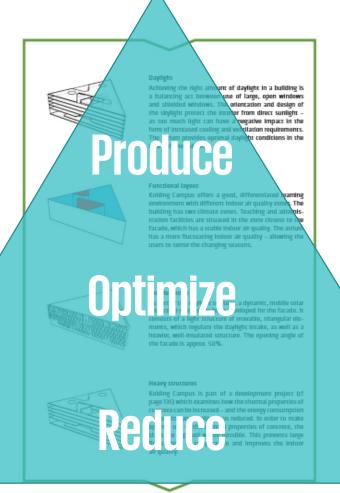

# Henning Larsen Architects - Kolding Campus

#### Henning Larsen Architects - Kolding Campus

95 kWh/m²/vose

The project is based on the standards for traditional building a provided for in Danish building regulations BRDB. This corresponds to an energy consumption of \$5 KWh/m²/year. The objective for the project is to meet the 2015 energy requirements of Danish building regulations, corresponding to approx. 42 kWh/m²/year.