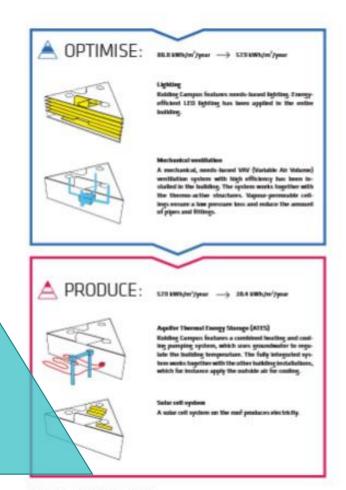

# Henning Larsen Architects - Kolding Campus

#### Henning Larsen Architects - Kolding Campus

95 kWh/m²/vose

The project is based on the standards for traditional building a provided for in Danish building regulations BRDB. This corresponds to an energy consumption of \$5 KWh/m²/year. The objective for the project is to meet the 2015 energy requirements of Danish building regulations, corresponding to approx. 42 kWh/m²/year.