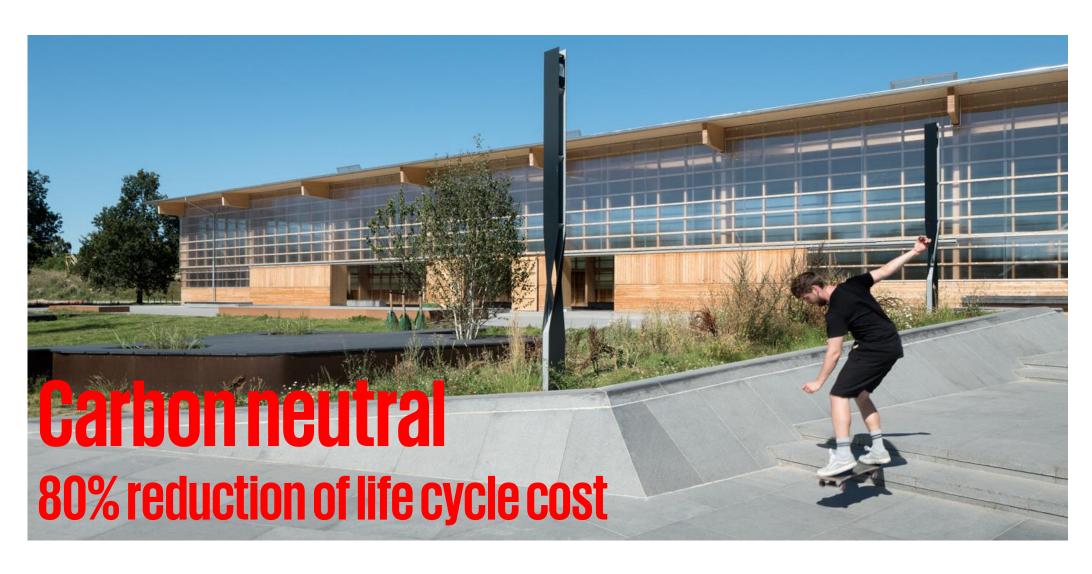

# Henning Larsen Architects - Kolding Campus

#### Henning Larsen Architects - Kolding Campus

95 kWh/m²/vose

The project is based on the standards for traditional building a provided for in Danish building regulations BRDB. This corresponds to an energy consumption of \$5 KWh/m²/year. The objective for the project is to meet the 2015 energy requirements of Danish building regulations, corresponding to approx. 42 kWh/m²/year.