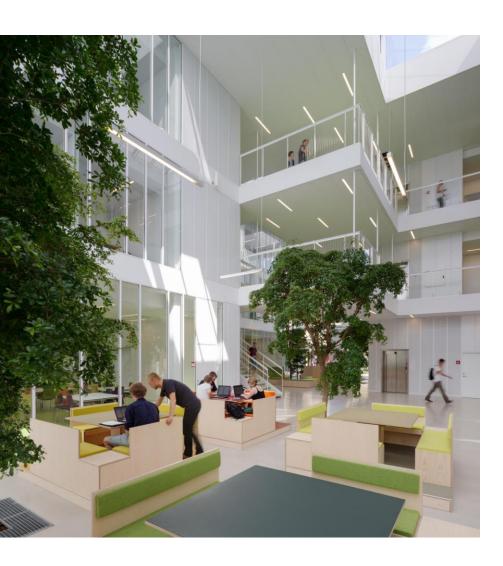

# Henning Larsen Architects - Kolding Campus

#### Henning Larsen Architects - Kolding Campus

95 kWh/m²/vose

The project is based on the standards for traditional building a provided for in Danish building regulations BRDB. This corresponds to an energy consumption of \$5 KWh/m²/year. The objective for the project is to meet the 2015 energy requirements of Danish building regulations, corresponding to approx. 42 kWh/m²/year.